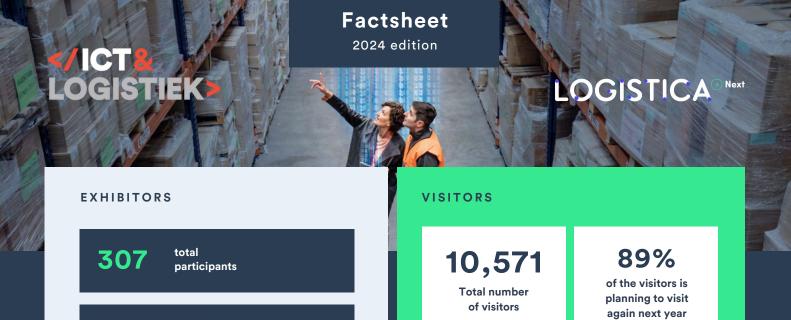

### TOP 5 SECTORS\*

1. Storage & Distribution

86%

7.3

is planning to visit again next year

\*\*\*\*

- 2. Retail / Wholesale
- 3. Transport
- 4. Industry
- 5. Construction / Engineering / Installation

\*among end users