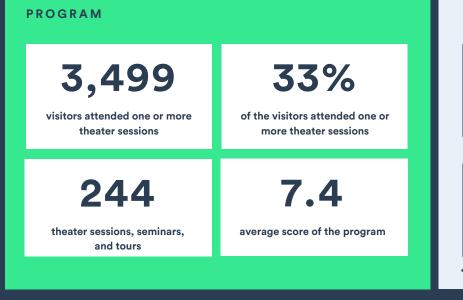

### PROFILE

### TOP 5 SECTORS\*

1. Storage & Distribution

86%

7.3

is planning to visit again next year

\*\*\*\*

- 2. Retail / Wholesale
- 3. Transport
- 4. Industry
- 5. Construction / Engineering / Installation

\*among end users

# TOP 5 POSITIONS\*

- 1. CEO / Executive
- 2. Consultant / Advisor

**Total exhibitor** 

rating

- 3. Project Manager
- 4. Logistics / Supply / Warehouse Manager

#### 5. IT Manager



7.5

\*\*\*\*\*

**Total visitor** 

rating



59%

of the visitors

rates the event

an 8 or higher

on decisions

# COMPANY SIZE

| More than 250 employees | 39% |
|-------------------------|-----|
| 50 to 250 employees     | 28% |
| Fewer than 50 employees | 33% |



## NETWORK PLATFORM



4,061 exchanged messages



40,332 connections\* through the Event Planner

\*accepted connections, meetings & badge scans

Next edition of ICT&Logistiek and Logistica Next: November 4th to 6th, 2025